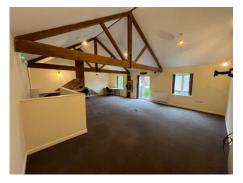

# Description

The Granary is an attractive, brick built and timber/tin clad converted farm building with its own access and ample parking to the front.

The internal accommodation offers an open plan office space on the first floor and a separate office or meeting room on the ground floor. The Granary has its self-contained kitchen and WC facilities with additional storage areas. The unit benefits from an excellent broadband connection and modern electric heating. There is an additional storage room to the rear.

## Accommodation

The unit is approximately 1,125ft2 (105m2).