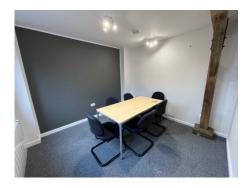

# Description

The Granary is an attractive, brick built and timber/tin clad converted farm building with its own access and ample parking to the front.

The internal accommodation offers an open plan office space on the first floor and a separate office or meeting room on the ground floor. The Granary has its self-contained kitchen and WC facilities with additional storage areas. The unit benefits from an excellent broadband connection and modern electric heating. There is an additional storage room to the rear.