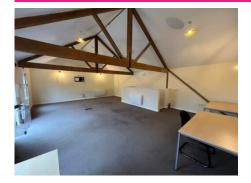

# Description

The Granary is an attractive, brick built and timber/tin clad converted farm building with its own access and ample parking to the front.

The internal accommodation offers an open plan office space on the first floor and a separate office or meeting room on the ground floor. The Granary has its self-contained kitchen and WC facilities with additional storage areas. The unit benefits from an excellent broadband connection and modern electric heating. There is an additional storage room to the rear.

## Accommodation

The unit is approximately 1,125ft2 (105m2).