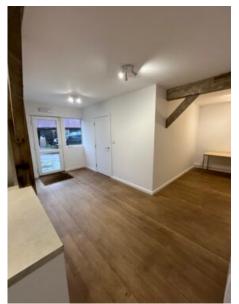

# Description

The Granary is an attractive, brick built and timber/tin clad converted farm building with its own access and ample parking to the front.

The internal accommodation offers an open plan office space on the first floor and a separate office or meeting room on the ground floor. The Granary has its self-contained kitchen and WC facilities with additional storage areas. The unit benefits from an excellent broadband connection and modern electric heating. There is an additional storage room to the rear.