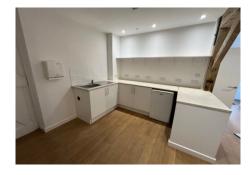

# Description

The Granary is an attractive, brick built and timber/tin clad converted farm building with its own access and ample parking to the front.

The internal accommodation offers an open plan office space on the first floor and a separate office or meeting room on the ground floor. The Granary has its self-contained kitchen and WC facilities with additional storage areas. The unit benefits from an excellent broadband connection and modern electric heating. There is an additional storage room to the rear.