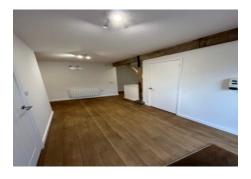

# Description

The Granary is an attractive, brick built and timber/tin clad converted farm building with its own access and ample parking to the front.

The internal accommodation offers an open plan office space on the first floor and a separate office or meeting room on the ground floor. The Granary has its self-contained kitchen and WC facilities with additional storage areas. The unit benefits from an excellent broadband connection and modern electric heating. There is an additional storage room to the rear.