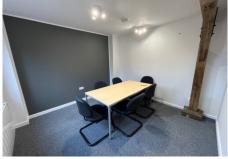

# Description

The Granary is an attractive, brick built and timber/tin clad converted farm building with its own access and ample parking to the front.

The internal accommodation offers an open plan office space on the first floor and a separate office or meeting room on the ground floor. The Granary has its self-contained kitchen and WC facilities with additional storage areas. The unit benefits from an excellent broadband connection and modern electric heating. There is an additional storage room to the rear.