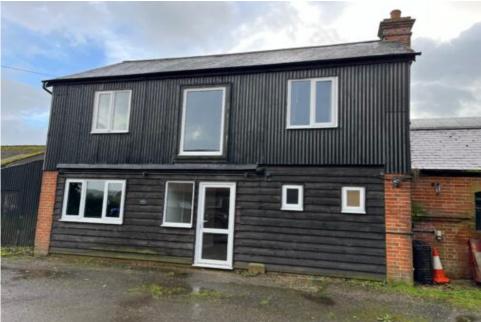

## Location

The Granary at Hawbridge Farm is an attractive former granary set on a working farm in beautiful rural Hampshire. The building has recently been sympathetically converted to a modern office space, whilst maintaining its character features. The Granary is located only 2 miles from the market town of Alton and 7 miles from Farnham, it also benefits from good links to the A31 to Winchester and Guildford.

# Description

The Granary is an attractive, brick built and timber/tin clad converted farm building with its own access and ample parking to the front.

The internal accommodation offers an open plan office space on the first floor and a separate office or meeting room on the ground floor. The Granary has its self-contained kitchen and WC facilities with additional storage areas. The unit benefits from an excellent broadband connection and modern electric heating. There is an additional storage room to the rear.