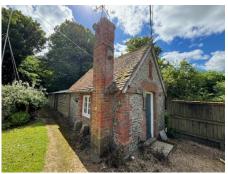

## Property description & features

Upton Lodge is a detached brick & flint single storey cottage offering versatile accommodation and comprising cloaks/utility, kitchen with electric oven, hob and dishwasher, dining room with sold fuel range, sitting room, bedroom and bathroom.

There is an detached building known as 'The Chapel' which is an ideal home office with shower room and mezzanine floor.

Oil fired heating.

Gardens and private off road parking.

Council tax: Band D

Broadband: Super-fast 50Mbps \*