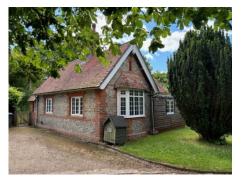

## Property description & features

Upton Lodge is a detached brick & flint single storey cottage offering versatile accommodation and comprising cloaks/utility, kitchen with electric oven, hob and dishwasher, dining room with sold fuel range, sitting room, bedroom and bathroom.

There is an detached building known as 'The Chapel' which is an ideal home office with shower room and mezzanine floor.

Oil fired heating.

Gardens and private off road parking.

Council tax: Band D

Broadband: Super-fast 50Mbps \*