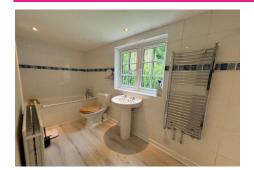

## Property description & features

Upton Lodge is a detached brick & flint single storey cottage offering versatile accommodation and comprising cloaks/utility, kitchen with electric oven, hob and dishwasher, dining room with sold fuel range, sitting room, bedroom and bathroom.