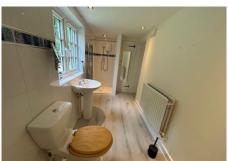

## Property description & features

Upton Lodge is a detached brick & flint single storey cottage offering versatile accommodation and comprising cloaks/utility, kitchen with electric oven, hob and dishwasher, dining room with sold fuel range, sitting room, bedroom and bathroom.