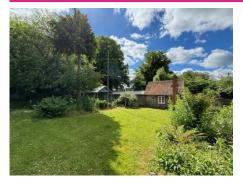

## Property description & features

Upton Lodge is a detached brick & flint single storey cottage offering versatile accommodation and comprising cloaks/utility, kitchen with electric oven, hob and dishwasher, dining room with sold fuel range, sitting room, bedroom and bathroom.

There is an detached building known as 'The Chapel' which is an ideal home office with shower room and mezzanine floor.

Oil fired heating.

Gardens and private off road parking.

Council tax: Band D

Broadband: Super-fast 50Mbps \*