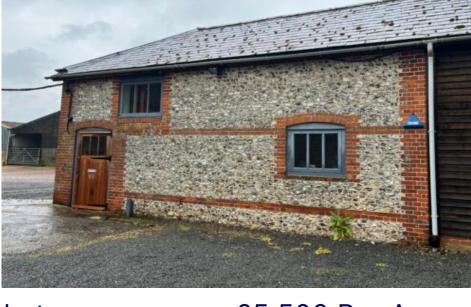

# Upton Park Farm - Unit 3a

Old Alresford

{{epcimage}}

#### Location

Unit 3a at Upton Park Farm is set on a working farm in beautiful rural Hampshire, only one mile north of Alresford. It benefits from good links to the A31 and the M3 to Winchester and Basingstoke.

## Description

Unit 3a is an attractive, brick and flint converted farm building with its own access and ample parking to the front and the rear.

The internal accommodation offers an open plan office space on the 1st floor. There is a self-contained kitchen and private WC facilities. The unit benefits from an excellent broadband connection.