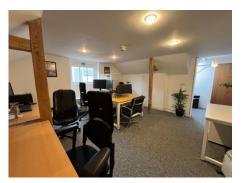

## Description

Unit 3a is an attractive, brick and flint converted farm building with its own access and ample parking to the front and the rear.

The internal accommodation offers an open plan office space on the 1st floor. There is a self-contained kitchen and private WC facilities. The unit benefits from an excellent broadband connection.