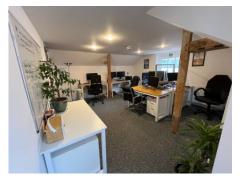

## Description

Unit 3a is an attractive, brick and flint converted farm building with its own access and ample parking to the front and the rear.

The internal accommodation offers an open plan office space on the 1st floor. There is a self-contained kitchen and private WC facilities. The unit benefits from an excellent broadband connection.