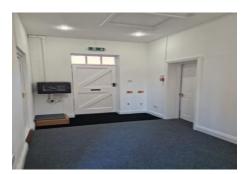

#### Description

Stable Court is an imaginative conversion of period farm buildings, sympathetically restored and converted by Herriard Estates. Particular period features to include entrance archway, the clocktower/cupola and the Georgian windows. Stable Court is set within an attractive parkland setting with views over open countryside. The accommodation is arranged as a mixture of well-appointed individual offices. The accommodation comprises a self-contained office suite. Unit 5 is arranged over the ground floor and benefits from its own wc facilities.

Original period features

Essentially open plan

Self contained kitchen

#### Accommodation

The accommodation comprises the following areas: Total 494 Sq Ft 45.89 Sq M