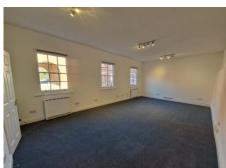

#### Description

Stable Court is an imaginative conversion of period farm buildings, sympathetically restored and converted by Herriard Estates. Particular period features to include entrance archway, the clocktower/cupola and the Georgian windows. Stable Court is set within an attractive parkland setting with views over open countryside. The accommodation is arranged as a mixture of well-appointed individual offices. The accommodation comprises a self-contained office suite. Unit 5 is arranged over the ground floor and benefits from its own wc facilities.

Original period features

Essentially open plan

Self contained kitchen

#### Accommodation

The accommodation comprises the following areas: Total 494 Sq Ft 45.89 Sq M