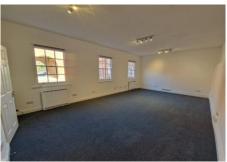

#### Description

Stable Court is an imaginative conversion of period farm buildings, sympathetically restored and converted by Herriard Estates. Particular period features to include entrance archway, the clocktower/cupola and the Georgian windows. Stable Court is set within an attractive parkland setting with views over open countryside. The accommodation is arranged as a mixture of well-appointed individual offices. The accommodation comprises a self-contained office suite. Unit 5 is arranged over the ground floor and benefits from its own wc facilities.

Original period features

Essentially open plan

Self contained kitchen