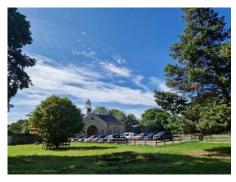

#### Description

Stable Court is an imaginative conversion of period farm buildings, sympathetically restored and converted by Herriard Estates. Particular period features to include entrance archway, the clocktower/cupola and the Georgian windows. Stable Court is set within an attractive parkland setting with views over open countryside. The accommodation is arranged as a mixture of well-appointed individual offices. The accommodation comprises a self-contained office suite. Unit 5 is arranged over the ground floor and benefits from its own wc facilities.

#### Location

Stable Court is located in a central position within the popular Herriard Estate, approximately 5 miles from central Basingstoke via the A339. To the south Alton can be

reached by car within 15 minutes.