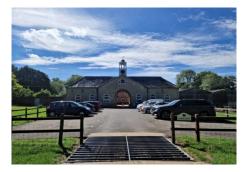

# Unit 5 Stable Court, Herriard Park

 $\bigotimes$ 

#### Description

Stable Court is an imaginative conversion of period farm buildings, sympathetically restored and converted by Herriard Estates. Particular period features to include entrance archway, the clocktower/cupola and the Georgian windows. Stable Court is set within an attractive parkland setting with views over open countryside. The accommodation is arranged as a mixture of well-appointed individual offices. The accommodation comprises a self-contained office suite. Unit 5 is arranged over the ground floor and benefits from its own wc facilities.

#### Location

Stable Court is located in a central position within the popular Herriard Estate, approximately 5 miles from central Basingstoke via the A339. To the south Alton can be

reached by car within 15 minutes.