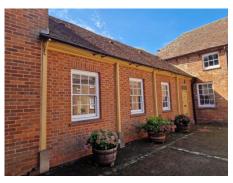

#### Description

Stable Court is an imaginative conversion of period farm buildings, sympathetically restored and converted by Herriard Estates. Particular period features to include entrance archway, the clocktower/cupola and the Georgian windows. Stable Court is set within an attractive parkland setting with views over open countryside. The accommodation is arranged as a mixture of well-appointed individual offices. The accommodation comprises a self-contained office suite. Unit 5 is arranged over the ground floor and benefits from its own wc facilities.

Original period features

Essentially open plan

Self contained kitchen

### +44 (0)1256 389253

Data and telephone cabling (not tested).

Original Georgian style sash windows.

Broadband accessible.

4 on-site car parking spaces.

Intruder Alarm (not tested).